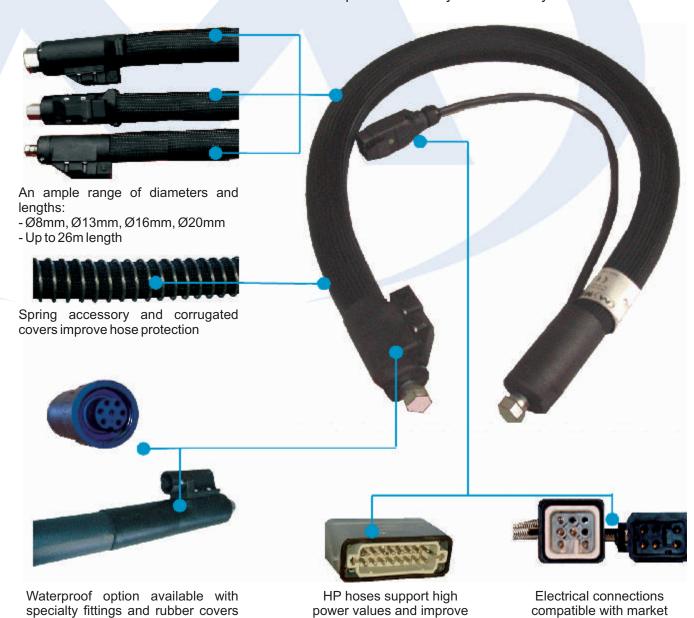

# Ample Diameter & Length Ranges

#### N's Hot Melt Hoses Offer:

- Compatible
- Flexibility
- Interchangeability
- · Versatility & dependability for all applications
- · Proven design & quality guaranteed
- · Long lasting design to remain "char" free
- "Nomex" insulation for the best insulation and temperature stability in the industry

#### **Hot Melt Hoses**

- MELION manufactures their hot melt hoses using top of the line market components that are 100% mechanically and electronically interchangeable.
- Melt Hoses are temperature sensored by Ni-120 or PT-100 Rtd.
- Accessories include brackets, fittings, hose protectors, corrugated and braided covers.
- MELION products are CE certified.