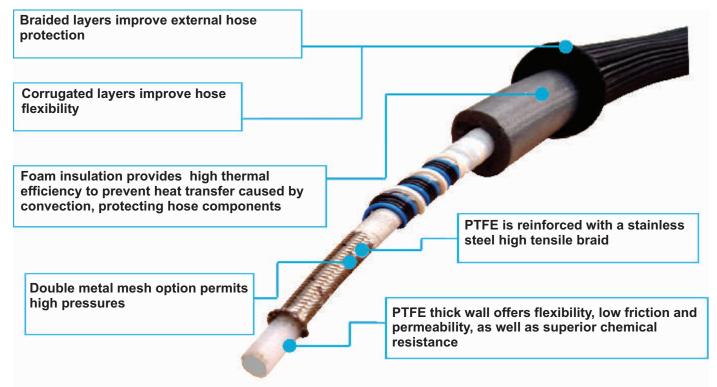

### Proven stability.

Because of their new advanced designs, Melton hoses are the ideal solution for better quality hot melt transport with optimal benefits.

#### N's Hot Melt Hoses Offer:

- Compatible
- Flexibility
- Interchangeability
- · Versatility & dependability for all applications
- · Proven design & quality guaranteed
- · Long lasting design to remain "char" free
- "Nomex" insulation for the best insulation and temperature stability in the industry

#### **Hot Melt Hoses**

- MELION manufactures their hot melt hoses using top of the line market components that are 100% mechanically and electronically interchangeable.
- Melt Hoses are temperature sensored by Ni-120 or PT-100 Rtd.
- Accessories include brackets, fittings, hose protectors, corrugated and braided covers.
- MELION products are CE certified.